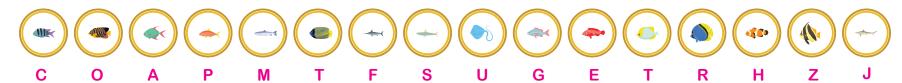

## **FISH for these words!**

BANPFUTENDEZAS LTHUJFSKRABW EGUGISIJKORTEJ KXAWZSPXLQDUEJNEV ZS **6**0 VRPEOPC S TSGRRPTQMEQIMJWAD GMSUSLTJNSZAGTMJH UJHBRKIGSWJLRZGUG TWEREMLRBEOZLF BVEXKARXCQZTBC V G P Q H M F B J J K R D T W Q A OYLTAMYACJODTMOCV UWLAQEQJRMWLXCO

## What is the command from Jesus in John 21:17?

Can you put the fish above in order.

Simon

Jesus asks

Use the letter(s) underneath each fish to help you solve.

Remembering back to the last supper before the death of Jesus.