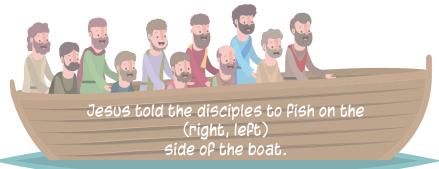

## **HOW MANY DID THEY CATCH?**

How many fish can you find in the ZQ

What is it? Look in John 21 donk son of

## What is the command from Jesus in John 21:17?

Can you put the fish above in order.

Simon

Jesus asks

Use the letter(s) underneath each fish to help you solve.

Remembering back to the last supper before the death of Jesus.